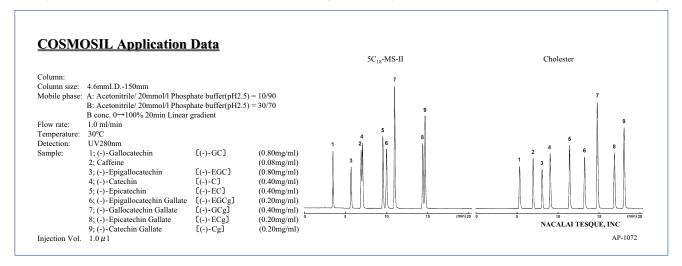

#### (3) Catechins

Catechins are a type of polyphenols found in green tea. They are known to affect human blood platelet aggregation and lipid peroxidation. COSMOSIL Cholester improves separation for tructurally similar compounds like catechins that are difficult to analyze by ODS columns. This is due to Cholester column's rigid stationary phase structure and superior structural selectivity.