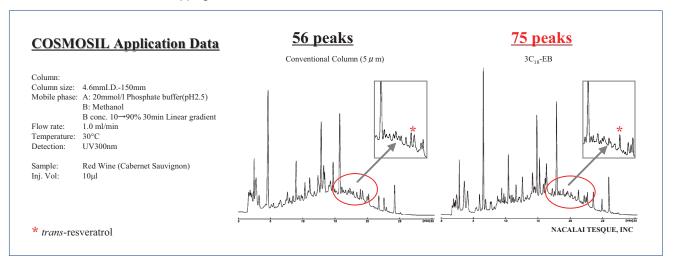

# (1) Red Wines

Red wines are well known for its anti-oxidants property. COSMOSIL 3C<sub>18</sub>-EB resolves more components than conventional ODS columns due to its better end-capping treatment.