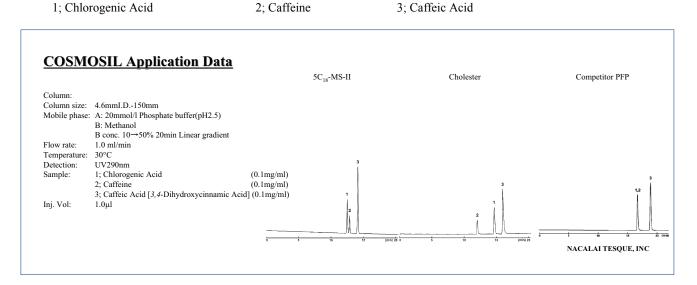

## (4) Simultaneous analysis of Chlorogenic Acids and Caffeins

Coffee beans contain a combination of chlorogenic acid and caffeine. Chlorogenic acids are known for its antioxidative effect against reactive oxygen and improvements of lipid metabolis. COSMOSIL Cholester offers improved separation for structurally similar compounds like natural compounds or extracts that are difficult to analyze by ODS columns.