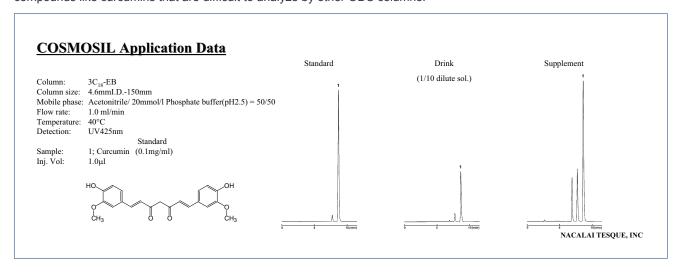

### (2) Curcumins in Drinks or Supplements

Curcumin is the principal curcuminoid of the popular Indian spice turmeric. And it is well known for its antitumor, antioxidant, antiarthritic, anti-amyloid and anti-inflammatory properties. COSMOSIL  $3C_{18}$ -EB offers sharp separation for metal coordination compounds like curcumins that are difficult to analyze by other ODS columns.